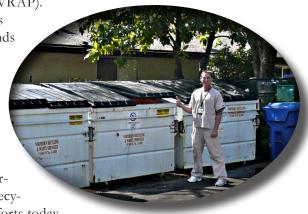

## FEATHER RIVER HOSPITAL RECEIVES STATE **RECYCLING AWARD!**

CalRecycle, the states recycling & waste reduction agency has recognized Feather River Hospital for their recycling efforts for the second time with the Waste Reduction Awards Program (WRAP). Under Director of Environmental Services Robert Crawford, the facilities have increased their recycling program diverting on average 40,000 pounds

Robert Crawford with three of the hospitals four 6 yard recycling bins, and one of the multiple carts used to transfer material around the facility.

Planning an **Event?** 

920 American Way • Paradise, CA 95969